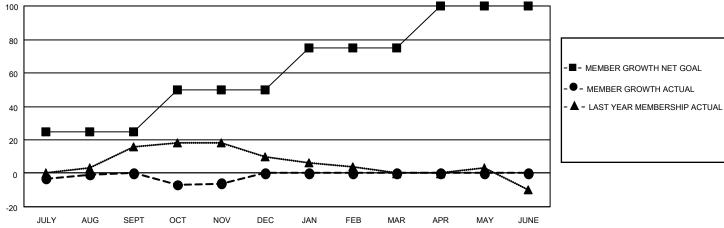

# GOALS AND ACTUAL MEMBERS CUMULATIVE

| DROPPED CLUBS: 0 |    | 19 CLUBS OF 48 ADDED 1 OR | GENDER DISTRIBUTION                 |                        |  |
|------------------|----|---------------------------|-------------------------------------|------------------------|--|
|                  |    | MORE NEW MEMBERS          | MALE                                | 851 (68.35%)           |  |
|                  |    |                           | FEMALE<br>NON DINADY                | 394 (31.65%)           |  |
| DROPPED MEMBERS  |    |                           | NON BINARY PREFER NOT TO ANSWER     | 0 (0.00%)<br>0 (0.00%) |  |
| DECEASED         | 11 |                           | TILLI EICHOT TO ANSWER              | 0 (0.0070)             |  |
| CLUB CANCELLED   | 0  | CLICK HERE FOR CUMULATIVE | TOTAL FAMILY UNIT MEMBERS 280       |                        |  |
| OTHER            | 26 | MEMBERSHIP DATA           |                                     |                        |  |
| TOTAL            | 37 |                           | FAMILY MEMBERS PAYING HALF DUES 142 |                        |  |
|                  |    |                           |                                     |                        |  |